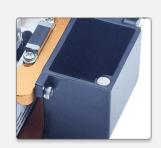

# A TOTAL OF 16 BLADES EACH FACE 3000 TIMES

The total service life reaches more than 48000 times, and the average cutting Angle is less than 0.5 degrees

Anti-slip Rubber Pad

Hexagonal Wrench

Fiber Scrap Collector