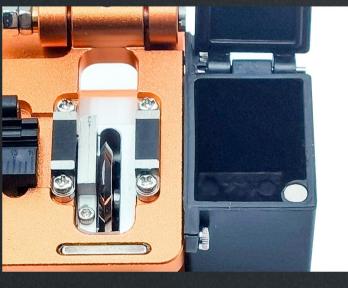

#### Automatic blade back

# A TOTAL OF 16 BLADES EACH FACE 3000 TIMES

The total service life reaches more than 48000 times, and the average cutting Angle is less than 0.5 degrees

Anti-slip Rubber Pad

Hexagonal Wrench

Fiber Scrap Collector