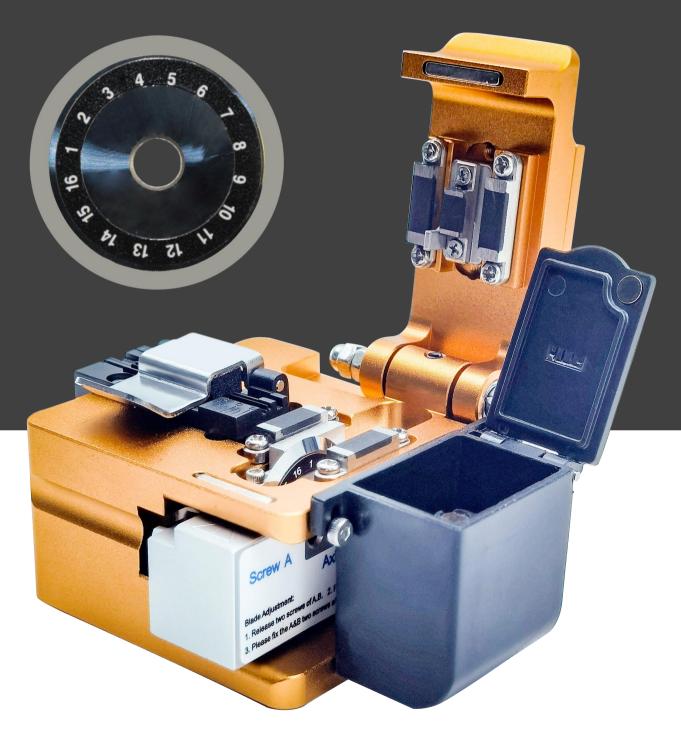

### FIBER CLEAVER

Stable Operation With Multi-Action Process

# A TOTAL OF 16 BLADES EACH FACE 3000 TIMES

The total service life reaches more than 48000 times, and the average cutting Angle is less than 0.5 degrees

Anti-slip Rubber Pad

Hexagonal Wrench

Fiber Scrap Collector

### Magnesium alloy material

High strength, small volume, light weight

The appearance is fashionable and beautiful, the bottom anti - slip foot, ensure the cutting work is safe and stable