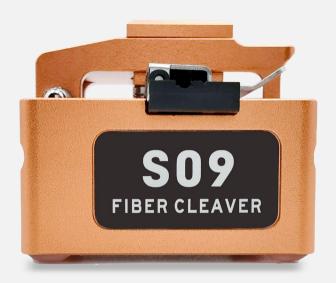

### Signal fire S09

### FIBER CLEAVER

Stable Operation With Multi-Action Process