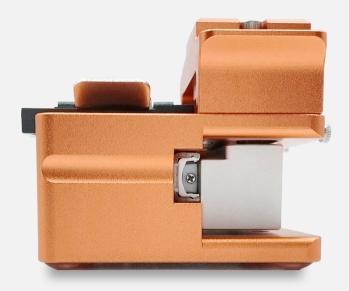

### Magnesium alloy material

High strength, small volume, light weight

The appearance is fashionable and beautiful, the bottom anti - slip foot, ensure the cutting work is safe and stable