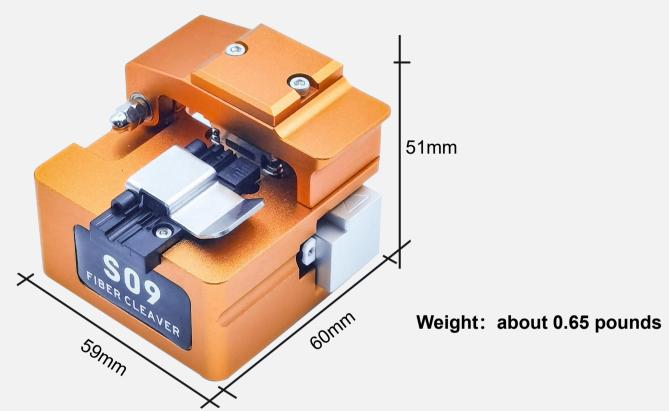

### Signal fire S09

### Magnesium alloy material

High strength, small volume, light weight

The appearance is fashionable and beautiful, the bottom anti - slip foot, ensure the cutting work is safe and stable