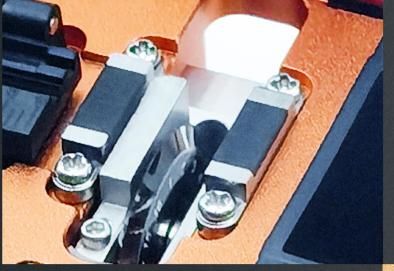

#### Automatic blade back

# A TOTAL OF 16 BLADES EACH FACE 3000 TIMES

The total service life reaches more than 48000 times, and the average cutting Angle is less than 0.5 degrees

Anti-slip Rubber Pad

Hexagonal Wrench

Fiber Scrap Collector