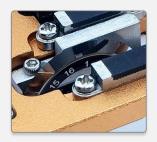

# A TOTAL OF 16 BLADES EACH FACE 3000 TIMES

The total service life reaches more than 48000 times, and the average cutting Angle is less than 0.5 degrees

Anti-slip Rubber Pad

Hexagonal Wrench

Fiber Scrap Collector