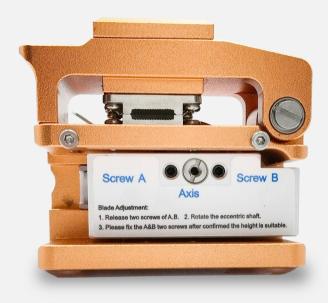

#### Automatic blade back

# A TOTAL OF 16 BLADES EACH FACE 3000 TIMES

The total service life reaches more than 48000 times, and the average cutting Angle is less than 0.5 degrees

Anti-slip Rubber Pad

Hexagonal Wrench

Fiber Scrap Collector