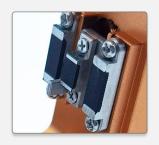

#### Automatic blade back

# A TOTAL OF 16 BLADES EACH FACE 3000 TIMES

The total service life reaches more than 48000 times, and the average cutting Angle is less than 0.5 degrees

Anti-slip Rubber Pad

Hexagonal Wrench

Fiber Scrap Collector