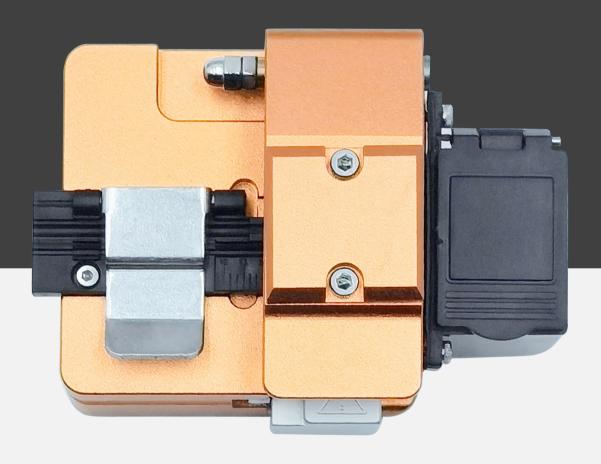

### FIBER CLEAVER

Stable Operation With Multi-Action Process

# A TOTAL OF 16 BLADES EACH FACE 3000 TIMES

The total service life reaches more than 48000 times, and the average cutting Angle is less than 0.5 degrees

Anti-slip Rubber Pad

Hexagonal Wrench

Fiber Scrap Collector

### Magnesium alloy material

High strength, small volume, light weight

The appearance is fashionable and beautiful, the bottom anti - slip foot, ensure the cutting work is safe and stable